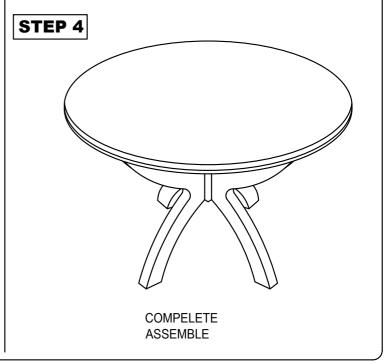

| NO | PART LIST             | QTY   |
|----|-----------------------|-------|
| Α  | TABLE TOP             | 1 PC  |
| В  | PEDESTAL TABLE CENTER | 1 PC  |
| С  | PEDESTAL LEGS         | 4 PCS |
| D  | CROSS BAR 'X'         | 2 PCS |

| NO | DESRIPTION          |           | QTY    |
|----|---------------------|-----------|--------|
| 1  | CSK SCREW M4 X 30MM | O'TOTO    | 16 PCS |
| 2  | HEX. NUT            | <b>®</b>  | 8 PCS  |
| 3  | FLAT WASHER         | 0         | 8 PCS  |
| 4  | SPANNAR             | $\approx$ | 1 PC   |
| 5  | ADJUSTER            | •         | 4 PCS  |